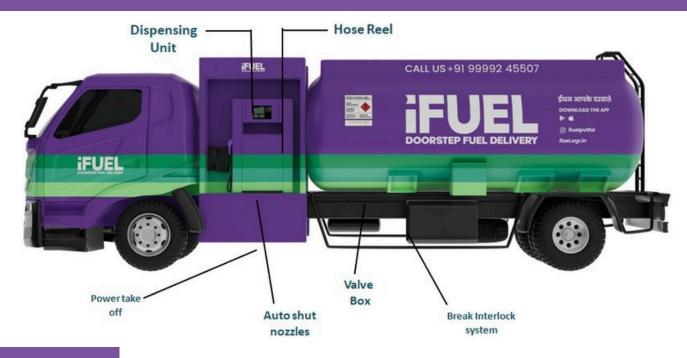

## I-FUEL Bowser Model: Mobilizing Fuel Delivery

The I-FUEL Bowser Model is designed to bring fuel directly to your doorstep, offering a reliable and efficient fuel delivery service. With our cutting-edge technology and robust logistics, we ensure that fuel reaches customers promptly, reducing the need for traditional refueling methods. The Bowser Model is a perfect solution for businesses looking to streamline their operations and save time and money.