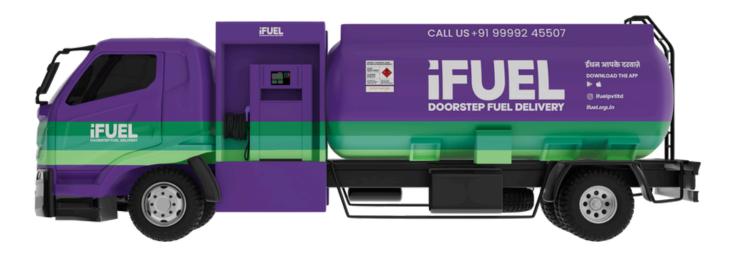

## I-FUEL Bowser Model: Mobilizing Fuel Delivery

The I-FUEL Bowser Model is designed to bring fuel directly to your doorstep, offering a reliable and efficient fuel delivery service. With our cutting-edge technology and robust logistics, we ensure that fuel reaches customers promptly, reducing the need for traditional refueling methods. The Bowser Model is a perfect solution for businesses looking to streamline their operations and save time and money.